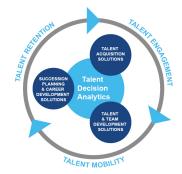

## **Harrison Talent Life Cycle Solutions**

Harrison Assessments uses predictive analytics to help organizations acquire, develop, lead and engage their talent. This comprehensive Talent Decision Analytics provides the intelligence needed throughout the talent life cycle to build effective teams and develop, engage and retain key talent. Contact us to learn how we help organizations make great decisions.