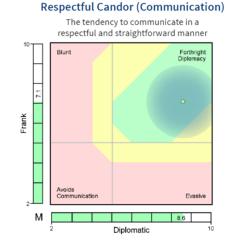

#### Why Choose Harrison for your Executive Team Development?

Based on twelve essential leadership behavioral competencies, **Paradox Mastery Technology** is unique in its ability to display whether strong traits are really strengths or whether they are potential derailers. To truly develop performance, individuals must first **understand their own behavioral preferences**; recognize and build on their behavioral strengths, while acknowledging the perception of behavioral weaknesses as they relate to a leadership role.

### Why Choose Harrison for your Executive Team Development?

- Provides the most accurate, predictive, and detailed behavioral data in the industry.
- Incredibly efficient, measuring 175 behavioral traits using one **20-minute SmartQuestionnaire**.
- Provides a **common language** to discuss behaviors.
- Provides individual executives with a **framework for understanding** their own behavioral preferences and which need development to further boost performance and satisfaction.
- Indicates **potential personal disputes** within organizations and provides a narrative to assist with resolution.
- Identifies **competency gaps** that may need to be filled with future hires.
- Facilitates strategic planning and task allocation that maximizes the use of individual leadership strengths.
- Offers flexible utilization options that can easily expand to incorporate data across custom tags or the entire organization.