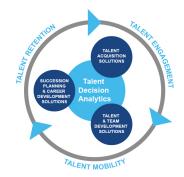

### **Harrison Talent Life Cycle Solutions**

Harrison Assessments uses predictive analytics to help organizations acquire, develop, lead and engage their talent. This comprehensive Talent Decision Analytics provides the intelligence needed throughout the talent life cycle to build effective teams and develop, engage and retain key talent. Contact us to learn how we help organizations make great decisions.