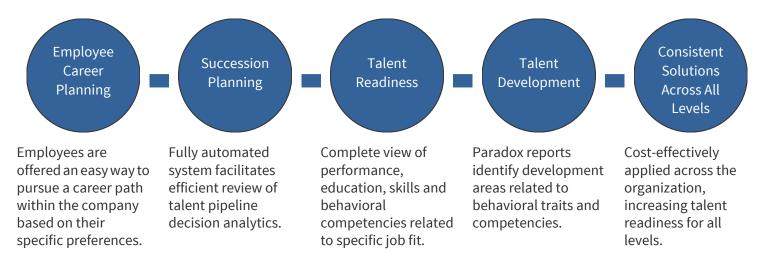

# Succession Planning Solutions

### **Talent & Readiness drives business results**

The Harrison Talent Readiness System enables you to fully engage your employees through integrated career and succession planning while simultaneously providing comprehensive decision analytics to manage your qualified talent pools.

## **Career Planning**

Employees access a personal career planning portal that ranks internal jobs according to their likely enjoyment and engagement preferences. In addition, employees can view reports related to their strengths and areas to develop.

# **Talent Pool Analytics**

Management accesses up-to-date talent pipelines that rank high potentials according to their qualifications and behavioral competencies and suitability related to job opportunities.

# **Succession Planning**

#### **Talent Readiness System Features & Benefits**

Employees benefit from having involvement in their career planning process and access to personalized development reports.

Management accesses a Talent Readiness Dashboard that objectively ranks employees for positions according to job specific qualifications and behavioral competencies, as well as current job performance. Talent pools are kept up-to-date by employees and Human Resources only needs to access the current talent pipeline for any position.