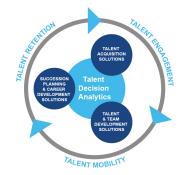

### **Harrison Talent Life Cycle Solutions**

Harrison Assessments uses predictive analytics to help organizations acquire, develop, lead and engage their talent. This comprehensive Talent Decision Analytics provides the intelligence needed throughout the talent life cycle to build effective teams and develop, engage and retain key talent. Contact us to learn how we help organizations make great decisions.